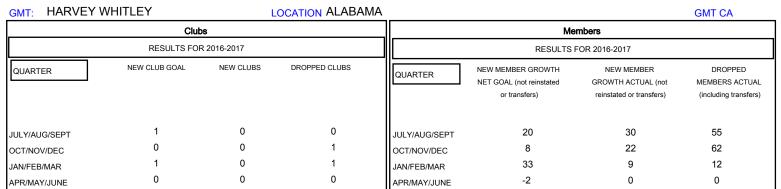

## MONTHLY MEMBERSHIP PROGRESS REPORT

## District 34 A

Results as of: 1/31/2017







| DROPPED CLUBS: 2  DROPPED MEMBERS |     | 24 CLUBS OF 47 ADDED 1 OR MORE<br>NEW MEMBERS | GENDER DISTRIBU<br>MALE<br>FEMALE | UTION<br>807 (72.38%)<br>308 (27.62%) |     |
|-----------------------------------|-----|-----------------------------------------------|-----------------------------------|---------------------------------------|-----|
| DECEASED                          | 8   | CLICK HERE FOR CUMULATIVE  MEMBERSHIP DATA    | TOTAL FAMILY UNIT MEMBERS         |                                       | 234 |
| CLUB CANCELLED                    | 27  |                                               | FAMILY MEMBERS PAYING HALF        |                                       | 119 |
| OTHER                             | 94  |                                               |