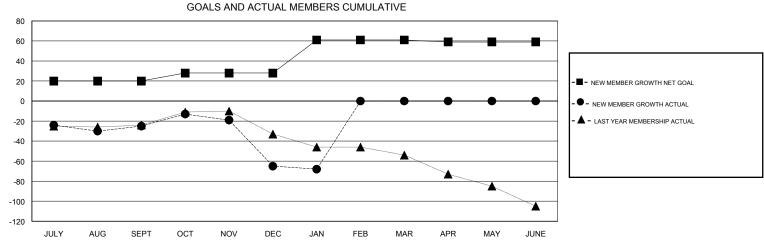

## MONTHLY MEMBERSHIP PROGRESS REPORT

## District 34 A

Results as of: 1/31/2017







| DROPPED CLUBS: 2  DROPPED MEMBERS |     | 24 CLUBS OF 47 ADDED 1 OR MORE<br>NEW MEMBERS | GENDER DISTRIBU<br>MALE<br>FEMALE | UTION<br>807 (72.38%)<br>308 (27.62%) |     |
|-----------------------------------|-----|-----------------------------------------------|-----------------------------------|---------------------------------------|-----|
| DECEASED                          | 8   | CLICK HERE FOR CUMULATIVE  MEMBERSHIP DATA    | TOTAL FAMILY UNIT MEMBERS         |                                       | 234 |
| CLUB CANCELLED                    | 27  |                                               | FAMILY MEMBERS PAYING HALF        |                                       | 119 |
| OTHER                             | 94  |                                               |